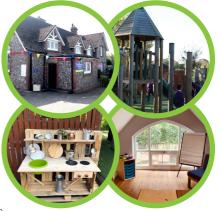

# OPEN MORNING TOURS

Clapham and Patching CofE Primary is a small school with big aspirations for all members of its community.

Set in the South Downs and with the capacity for 57 children, our small school's caring nature was identified by Ofsted as a real strength.

We have high expectations for all our children and love to learn both inside and outside our beautiful school.