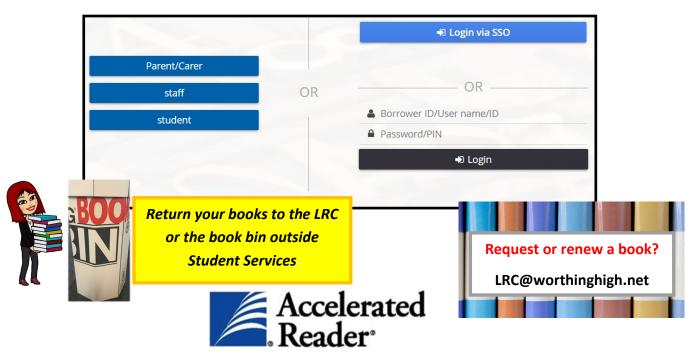

## Online Library System Accessit

**Link:** https://uk.accessit.online/wrt01/#!landingPage

The link is on the student google portal (Accessit)

Login with either your Borrower ID (library barcode) leaving the password blank or your school computer login (click on login via SSO). If you don't have either of these details login as a general student on the left. Parent/Carers are also welcome to use the library (click on parent/carer)

Quizzing https://ukhosted5.renlearn.co.uk/2249035/

The link is on the student google portal (Accelerated Reader)

What Reading Level is my book? Look it up on AR Bookfinder on Accessit

Parent login \* https://ukhosted5.renlearn.co.uk/2249035/HomeConnect/

What is my username/password?

Username is: LASTNAMEFIRSTNAME Password is: SUAR(followed by a number)

If you don't know your password email LRC@worthinghigh.net

\*Parent and student logins are the same